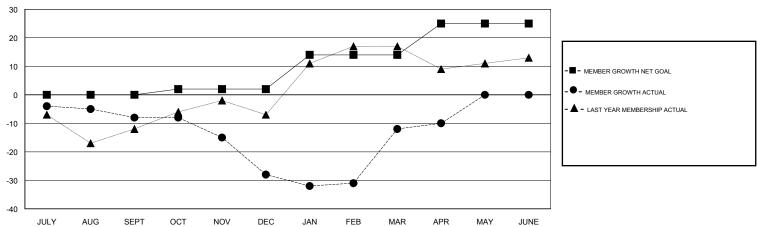

## GOALS AND ACTUAL MEMBERS CUMULATIVE

| DROPPED CLUBS: 0  DROPPED MEMBERS |    | 32 CLUBS OF 49 ADDED 1 OR MORE<br>NEW MEMBERS | GENDER DISTRIBUTION  MALE 799 (64.59%)  FEMALE 438 (35.41%)  Women Percentage Fiscal Year Goal: 37% |     |  |
|-----------------------------------|----|-----------------------------------------------|-----------------------------------------------------------------------------------------------------|-----|--|
| DECEASED                          | 18 | CLICK HERE FOR CUMULATIVE                     | TOTAL FAMILY UNIT MEMBERS                                                                           |     |  |
| CLUB CANCELLED                    | 0  | MEMBERSHIP DATA                               |                                                                                                     | 445 |  |
| OTHER                             | 76 |                                               | FAMILY MEMBERS PAYING HALF DUES                                                                     | 115 |  |
| TOTAL                             | 94 |                                               |                                                                                                     |     |  |